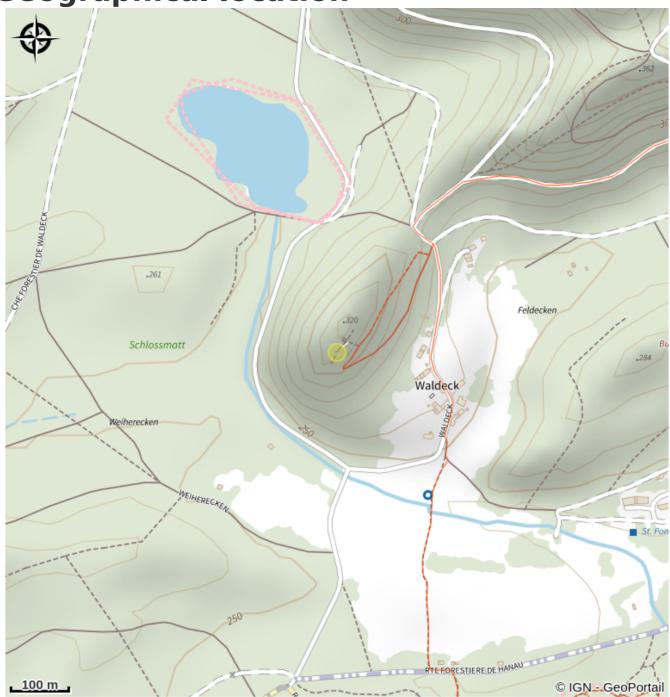

## **Rocher de Waldeck**

Pays de Bitche





Climbing of the rock of Waldeck.

### **Useful information**

Category : climbing

# **Description**

Rock equipped and agreed for the practice of climbing with appropriate equipment unless otherwise indicated on site. This agreement was drawn up in accordance with the charter for the practice of rock climbing in the Vosges du Nord Regional Natural Park.

**Geographical location** 



# All useful information

#### **Practical info**

Before going to the site to climb, please read the temporary restrictions at the following address: http://www.escalade-alsace.com/forum/weblog\_entry.php? e=509.

In all cases, please comply with the information on the site.

### **Contact**