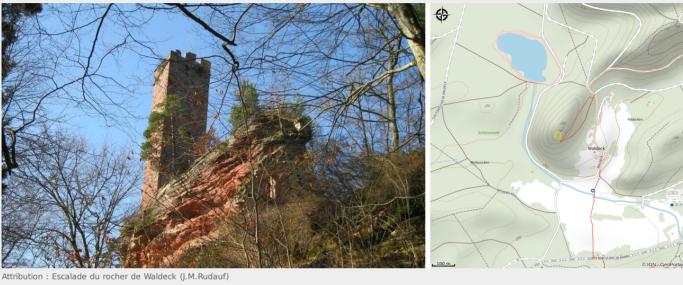

## **Rocher de Waldeck**

Pays de Bitche

Climbing of the rock of Waldeck.

# **Description**

Rock equipped and agreed for the practice of climbing with appropriate equipment unless otherwise indicated on site. This agreement was drawn up in accordance with the charter for the practice of rock climbing in the Vosges du Nord Regional Natural Park.