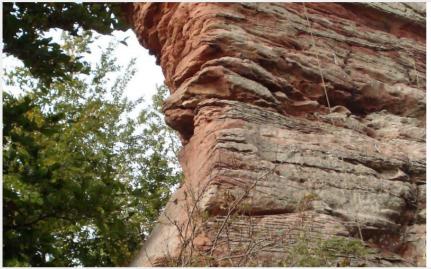

## **Rocher de Loewenstein**

Attribution : Escalade du Rocher de Loewenstein (SYCOPARC)

Loewenstein rock climbing.

## Description

Rock equipped and agreed for the practice of climbing with appropriate equipment unless otherwise indicated on site. This agreement was drawn up in accordance with the charter for the practice of rock climbing in the Vosges du Nord Regional Natural Park.