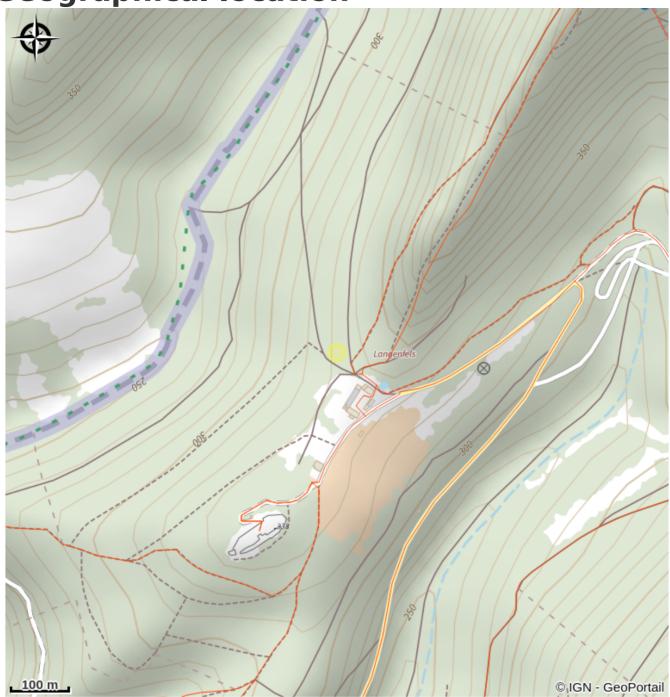

# **Rocher de Langenfels**

Alsace Verte







Attribution : Rocher de Langenfels (SYCOPARC)

Climbing of the Rock of langenfels.

### **Useful information**

Category : climbing

### **Description**

Rock equipped and agreed for the practice of climbing with appropriate equipment unless otherwise indicated on site. This agreement was drawn up in accordance with the charter for the practice of rock climbing in the Vosges du Nord Regional Natural Park.

**Geographical location** 



## All useful information

#### **Practical info**

Before going to the site to climb, please read the temporary restrictions at the following address: http://www.escalade-alsace.com/forum/weblog\_entry.php? e=509.

In all cases, please comply with the information on the site.

#### **Contact**