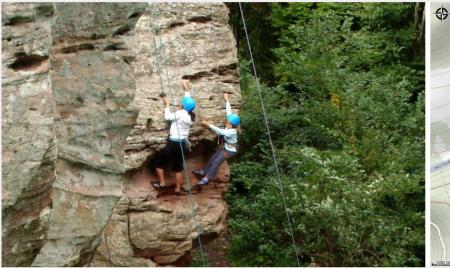

# **Rocher de Langenfels**

Alsace Verte

Attribution : Rocher de Langenfels (SYCOPARC)

Climbing of the Rock of langenfels.

### **Description**

Rock equipped and agreed for the practice of climbing with appropriate equipment unless otherwise indicated on site. This agreement was drawn up in accordance with the charter for the practice of rock climbing in the Vosges du Nord Regional Natural Park.