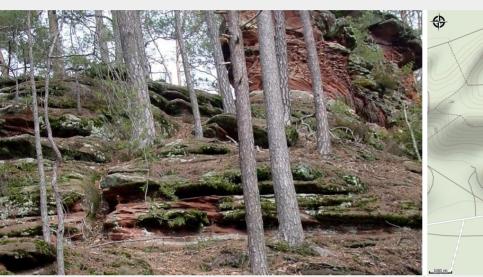

### Rocher du Sandkopf Pays de Bitche

Attribution : Rocher du Sandkopf (SYCOPARC)

Climbing of the Sandkopf Rock.

## Description

Rock equipped and agreed for the practice of climbing with appropriate equipment unless otherwise indicated on site. This agreement was drawn up in accordance with the charter for the practice of rock climbing in the Vosges du Nord Regional Natural Park.