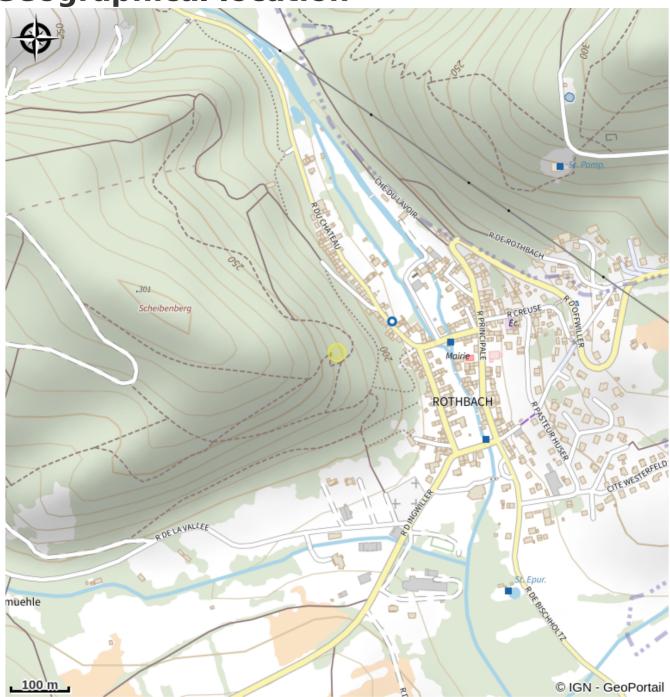

## Rocher de Rothbach

Alsace Verte





Attribution : Rocher de Rothbach (A. Dorschner)

Climbing of the Rothbach Rock.

#### **Useful information**

Category : climbing

## **Description**

Rock equipped and agreed for the practice of climbing with appropriate equipment unless otherwise indicated on site. This agreement was drawn up in accordance with the charter for the practice of rock climbing in the Vosges du Nord Regional Natural Park.

**Geographical location** 



# All useful information

#### **Practical info**

Before going to the site to climb, please read the temporary restrictions at the following address: http://www.escalade-alsace.com/forum/weblog\_entry.php? e=509.

In all cases, please comply with the information on the site.

#### **Contact**