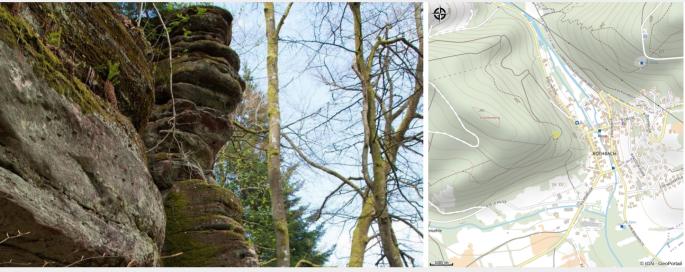

## Rocher de Rothbach

Alsace Verte

Attribution : Rocher de Rothbach (A. Dorschner)

Climbing of the Rothbach Rock.

## **Description**

Rock equipped and agreed for the practice of climbing with appropriate equipment unless otherwise indicated on site. This agreement was drawn up in accordance with the charter for the practice of rock climbing in the Vosges du Nord Regional Natural Park.