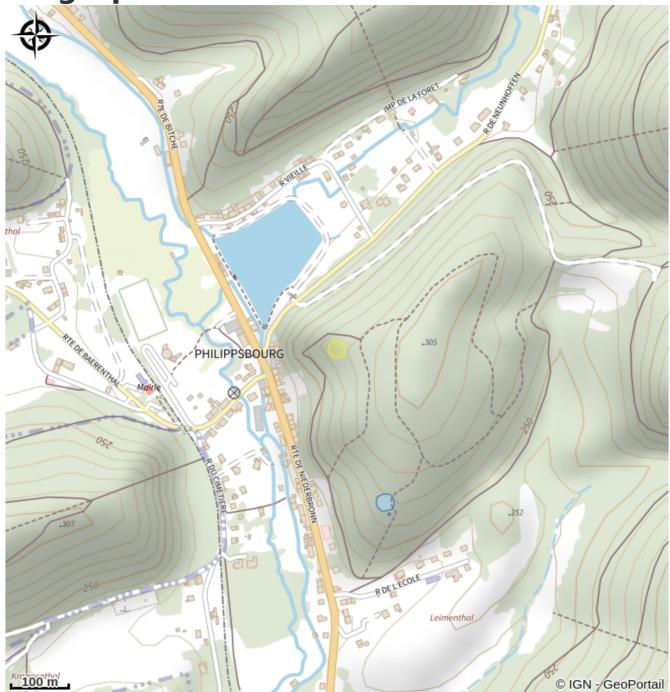

### **Rocher de Philipp IV**







Climbing the rock of Philipp IV.

#### **Useful information**

Category : climbing

## Description

Rock equipped and agreed for the practice of climbing with appropriate equipment unless otherwise indicated on site. This agreement was drawn up in accordance with the charter for the practice of rock climbing in the Vosges du Nord Regional Natural Park.

### **Geographical location**



# **All useful information**

#### **Practical info**

Before going to the site to climb, please read the temporary restrictions at the following address: http://www.escalade-alsace.com/forum/weblog\_entry.php? e=509.

In all cases, please comply with the information on the site.

#### Contact