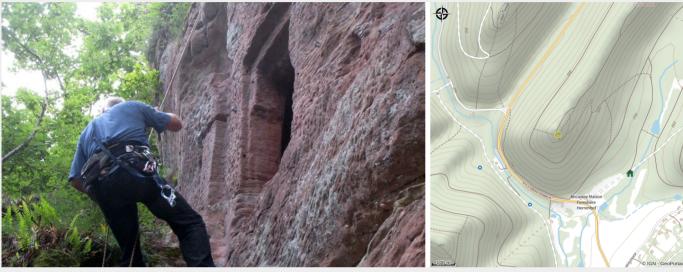

## **Rocher du Wineck**

Alsace Verte

Attribution : escalade du Rocher du Wineck (SYCOPARC)

Climbing of the Rocher du Wineck.

# **Description**

Rock equipped and agreed for the practice of climbing with appropriate equipment unless otherwise indicated on site. This agreement was drawn up in accordance with the charter for the practice of rock climbing in the Vosges du Nord Regional Natural Park.