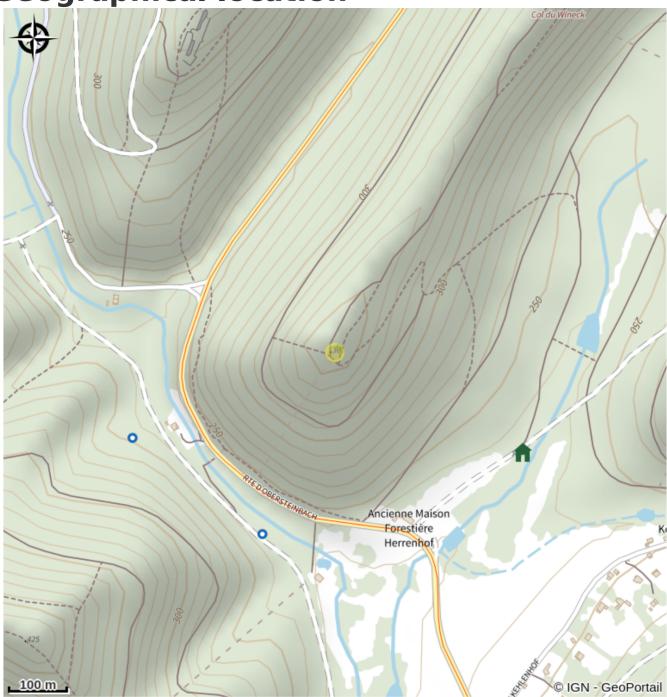

## **Rocher du Wineck**

Alsace Verte





Attribution : escalade du Rocher du Wineck (SYCOPARC)

Climbing of the Rocher du Wineck.

### **Useful information**

Category : climbing

# **Description**

Rock equipped and agreed for the practice of climbing with appropriate equipment unless otherwise indicated on site. This agreement was drawn up in accordance with the charter for the practice of rock climbing in the Vosges du Nord Regional Natural Park.

**Geographical location** 



# All useful information

#### **Practical info**

Before going to the site to climb, please read the temporary restrictions at the following address: http://www.escalade-alsace.com/forum/weblog\_entry.php? e=509.

In all cases, please comply with the information on the site.

### **Contact**