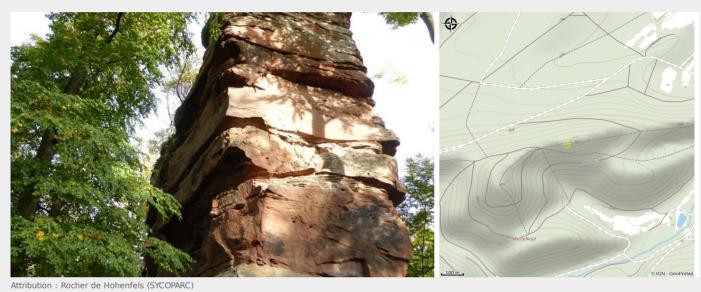

## **Rocher de Hohenfels**

Alsace Verte

Climbing the Rock of Hohenfels.

# **Description**

Rock equipped and agreed for the practice of climbing with appropriate equipment unless otherwise indicated on site. This agreement was drawn up in accordance with the charter for the practice of rock climbing in the Vosges du Nord Regional Natural Park.