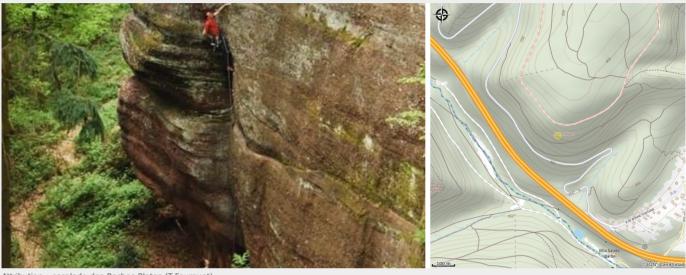

## **Roches Plates**

Région de Saverne

Attribution : escalade des Roches Plates (T.Fourquet)

Climbing Flat Rocks.

**Geographical location** 