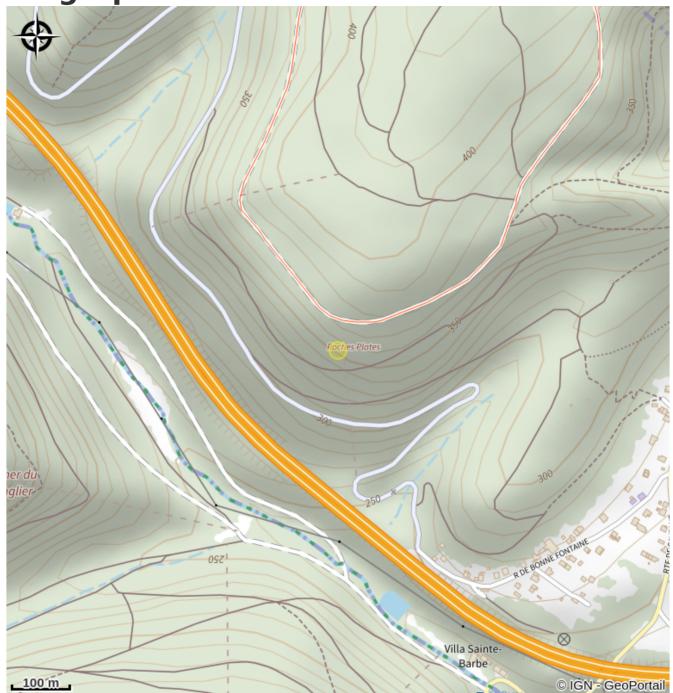

## **Roches Plates**

Région de Saverne





Attribution : escalade des Roches Plates (T.Fourquet)

Climbing Flat Rocks.

### **Useful information**

Category : climbing

## **Description**

Rock equipped and agreed for the practice of climbing with appropriate equipment unless otherwise indicated on site. This agreement was drawn up in accordance with the charter for the practice of rock climbing in the Vosges du Nord Regional Natural Park.

**Geographical location** 



# All useful information

#### **Practical info**

Before going to the site to climb, please read the temporary restrictions at the following address: http://www.escalade-alsace.com/forum/weblog\_entry.php? e=509.

In all cases, please comply with the information on the site.

### **Contact**