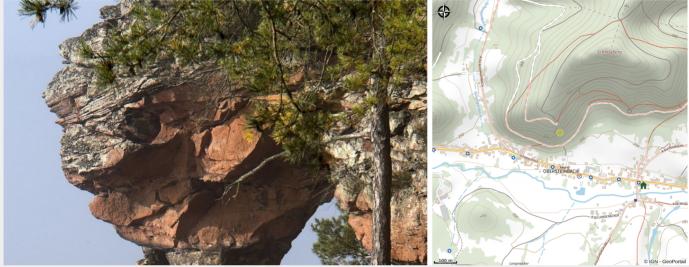

## **Rocher de Wachtfels**

Attribution : Rocher de Wachtfels (J-P. Jenny)

Climbing of the Wachtfels Rock.

## Description

Rock equipped and agreed for the practice of climbing with appropriate equipment unless otherwise indicated on site. This agreement was drawn up in accordance with the charter for the practice of rock climbing in the Vosges du Nord Regional Natural Park.