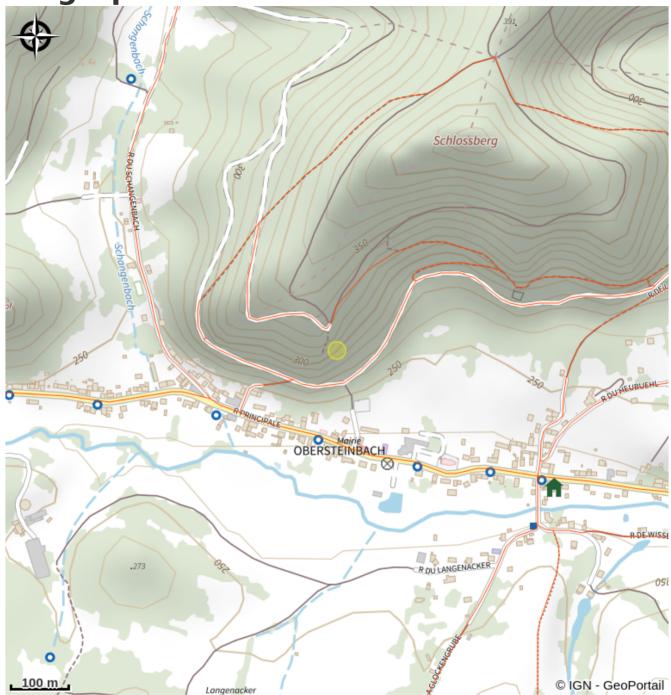

## **Rocher de Wachtfels**







Attribution : Rocher de Wachtfels (J-P. Jenny)

Climbing of the Wachtfels Rock.

#### **Useful information**

Category : climbing

## Description

Rock equipped and agreed for the practice of climbing with appropriate equipment unless otherwise indicated on site. This agreement was drawn up in accordance with the charter for the practice of rock climbing in the Vosges du Nord Regional Natural Park.

# **Geographical location**



## **All useful information**

### **Practical info**

Before going to the site to climb, please read the temporary restrictions at the following address: http://www.escalade-alsace.com/forum/weblog\_entry.php? e=509.

In all cases, please comply with the information on the site.

### Contact