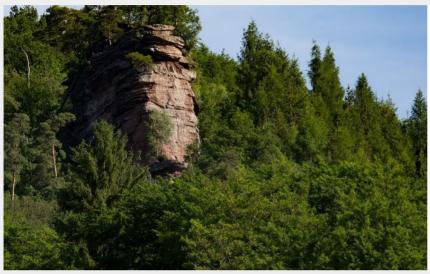

# Rocher de Krappenfels

Alsace Verte

Attribution : Rocher du Krappenfels (A.Dorschner)

Krappenfels Rock Climbing

### **Description**

Rock equipped and agreed for the practice of climbing with appropriate equipment unless otherwise indicated on site. This agreement was drawn up in accordance with the charter for the practice of rock climbing in the Vosges du Nord Regional Natural Park.