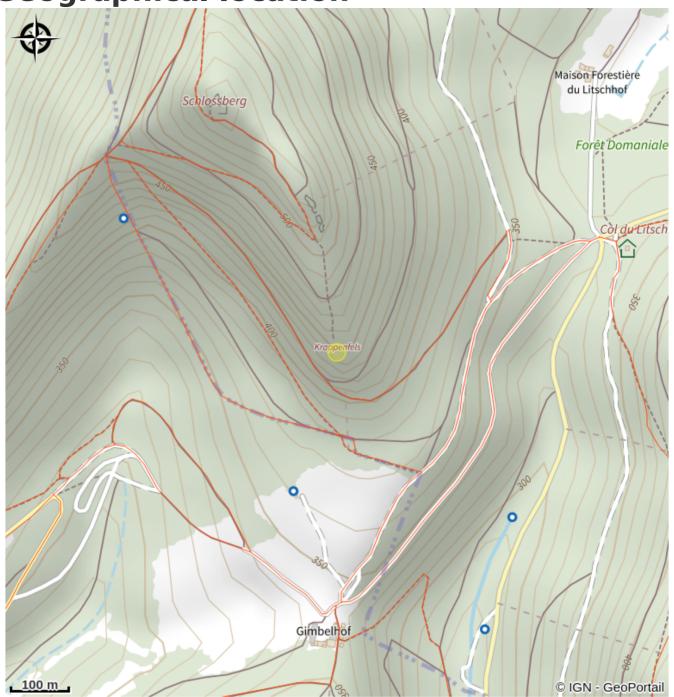

# Rocher de Krappenfels

Alsace Verte







Attribution : Rocher du Krappenfels (A.Dorschner)

Krappenfels Rock Climbing

### **Useful information**

Category : climbing

### **Description**

Rock equipped and agreed for the practice of climbing with appropriate equipment unless otherwise indicated on site. This agreement was drawn up in accordance with the charter for the practice of rock climbing in the Vosges du Nord Regional Natural Park.

**Geographical location** 



## All useful information

#### **Practical info**

Before going to the site to climb, please read the temporary restrictions at the following address: http://www.escalade-alsace.com/forum/weblog\_entry.php? e=509.

In all cases, please comply with the information on the site.

### **Contact**